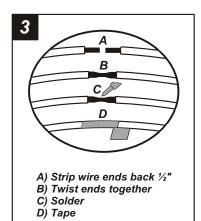

Locate the factory wiring harness in the dash. Metra recommends using the proper mating adaptor and making connections as shown. (Isolate and individually tape off the ends of any unused wires to prevent electrical short circuit).