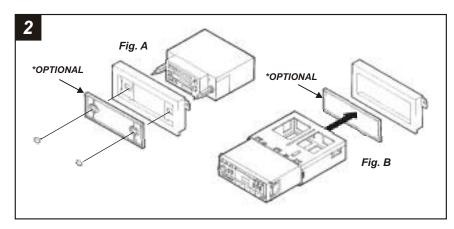

### **ALL VEHICLES**

**2-SHAFT HEAD UNITS:** Attach the **Spacer\*** to the **Radio Housing.** Slide the aftermarket head unit into the kit and secure with shaft nuts. (see Fig. A)

<u>DIN HEAD UNITS:</u> Cut and remove the shaft supports from the **Spacer\*** and **Radio Housing.** Slide the DIN cage into the kit and secure by bending the metal locking tabs down. Slide the aftermarket head unit into the cage until secure. (see Fig. B)