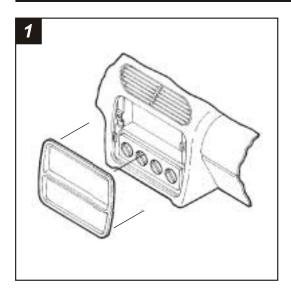

# CHRYSLER Cirrus 1995-00 / DODGE Stratus 1995-00 PLYMOUTH Breeze 1996-99

Disconnect the negative battery terminal to prevent an accidental short circuit. Using a flat-blade screwdriver, pry out on the edges of the radio trim bezel. Remove the bezel. Remove (2) 3/8" hex-head screws securing the factory head unit and disconnect the wiring. Skip to the Installation Instructions for ALL VEHICLES on Page #2.

### **CHRYSLER Sebring (convertible) 1996-00**

Disconnect the negative battery terminal to prevent an accidental short circuit. Remove the climate control knobs. Remove (1) Phillips screw above and (2) Phillips screws below the climate controls. Unclip the radio trim bezel. Remove (4) screws from the factory head unit, slide the unit out and disconnect the wiring. Skip to the Installation Instructions for ALL VEHICLES on Page #2.