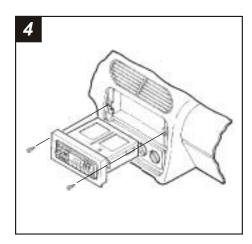

Re-connect the battery terminal and test the unit for proper operation. Mount the head unit/kit assembly to the sub-dash with (2) hex-head screws previously removed in step #1.

1 2