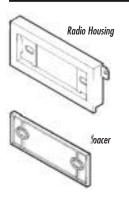

### **ALL VEHICLES**

**2-SHAFT HEAD UNITS:** Attach the **Spacer\*** to the **Radio Housing.** Slide the aftermarket head unit into the kit and secure with shaft nuts. (see Fig. A)

<u>DIN HEAD UNITS:</u> Cut and remove the shaft supports from the **Spacer\*** and **Radio Housing.** Slide the DIN cage into the kit and secure by bending the metal locking tabs down. Slide the aftermarket head unit into the cage until secure. (see Fig. B)

#### **KIT COMPONENTS**