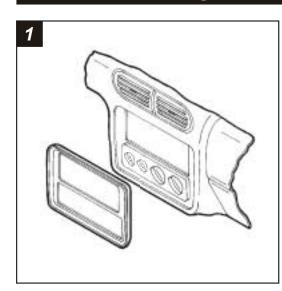

# CHRYSLER Cirrus 1995-00 / DODGE Stratus 1995-00 PLYMOUTH Breeze 1996-99

Disconnect the negative battery terminal to prevent an accidental short circuit. Using a flat-blade screwdriver, pry out on the edges of the radio trim bezel. Remove the bezel. Remove (2) 3/8" hex-head screws securing the factory head unit and disconnect the wiring. Skip to the Installation Instructions for ALL VEHICLES on Page #2.

### **CHRYSLER Sebring (convertible) 1996-00**

Disconnect the negative battery terminal to prevent an accidental short circuit. Remove the climate control knobs. Remove (1) Phillips screw above and (2) Phillips screws below the climate controls. Unclip the radio trim bezel. Remove (4) screws from the factory head unit, slide the unit out and disconnect the wiring. Skip to the Installation Instructions for ALL VEHICLES on Page #2.